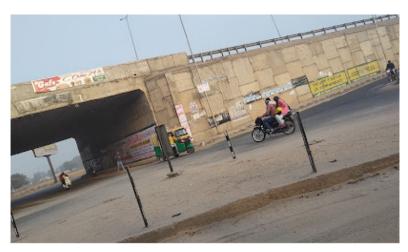

#### Reviews

0

Bobby Mehlawat Local Guide · 100 reviews

÷

 $\star$   $\star$   $\star$   $\star$   $\star$  4 weeks ago

A three way crossing which gives access inside the city . Previously popular for mass accidents in this area but now overbridged had constructed for easy bypass . There is no lights on highway in this area . New anaj mandi also constructed parallel to this passing and various development has been done in recent years . More