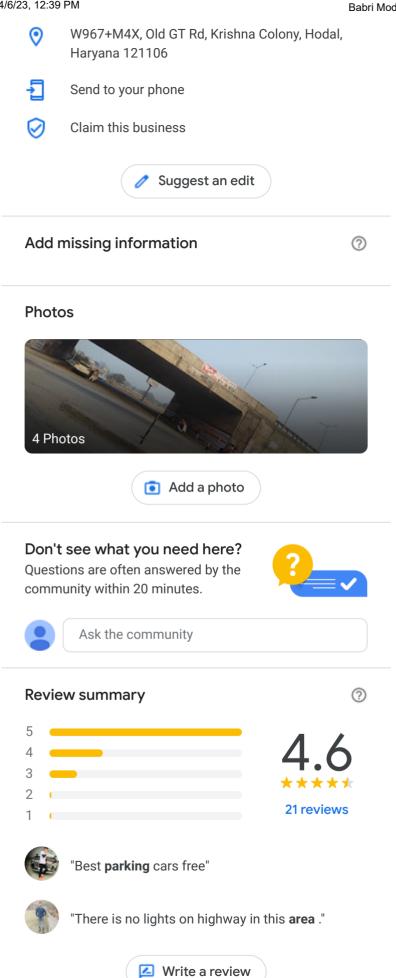

# Babri Mod बाबरी मोड

4.6  $\star \star \star \star \star$  (21) Historical landmark

#### Reviews

0

Bobby Mehlawat Local Guide · 100 reviews

÷

 $\star$   $\star$   $\star$   $\star$   $\star$  4 weeks ago

A three way crossing which gives access inside the city . Previously popular for mass accidents in this area but now overbridged had constructed for easy bypass . There is no lights on highway in this area . New anaj mandi also constructed parallel to this passing and various development has been done in recent years . More